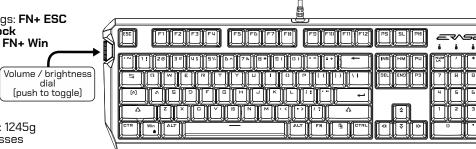

#### Standard Functions

Reset to factory default settings: FN+ ESC Backlight on/off: FN+ Scroll Lock

Windows/App keu lock/unlock: FN+ Win

### Specifications:

104 keus, doubleshot keucaps Size: 465 x 151 x 33mm. Weight: 1245g

Switch Life: 50M individual presses

Current: 300mA @ 5V

FN+F1 Media Plauer FN+F2 Search FN+F3 Favourites FN+F4 Mute FN+F5 Stop FN+F6 Prev Track FN+F7 Play/Pause FN+F8 Next Track FN+F9 Fmail FN+F10 Browser Mu Computer FN+F11 FN+F12 Calculator